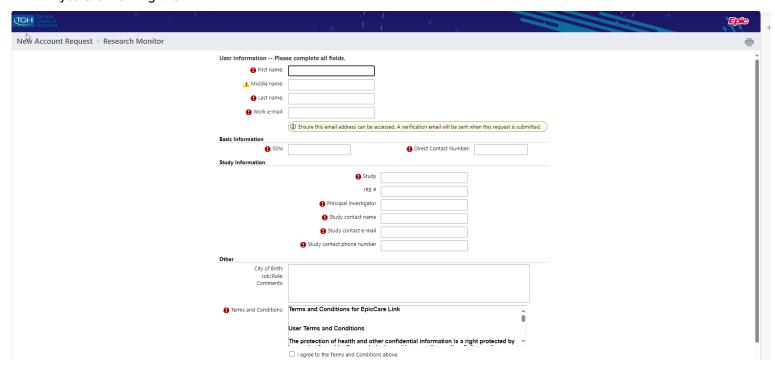

#### **User Information**

- Please complete the required fields denoted with red stop signs
- If you are unsure about any of the fields in the Study Information section, contact the TGH/USF research coordinator you are working with