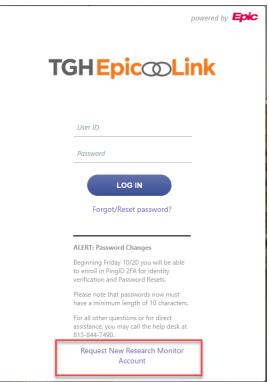

## **URL for Account Requst**

- URL: <a href="https://link.tgh.org/">https://link.tgh.org/</a>
- At the bottom of the page select "Request New Research Monitor Account"