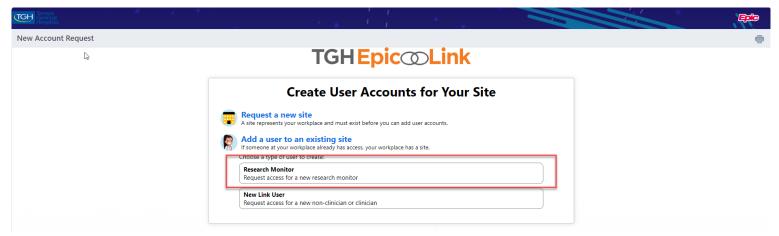

### Add a User to an Existing Site

On the next page select "Add a user to an existing site" and then "Research Monitor"