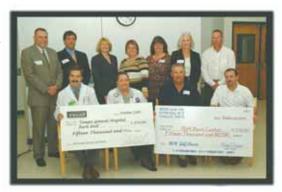

### The 5th Annual Golf Tournament

In its fifth year, this exclusive event surpassed the TGH Foundation's goal by netting \$145,000. Held on November 3, at Old Memorial Golf Club, 72 golfers enjoyed beautiful weather and excellent course conditions.

The event co-chairs, Joe Taggart and Al Silva, provided exceptional support to the planning committee. Their professional contributions are key to the tournament's success.

### **Ron and Sandy Smith**

If you met Ron and Sandy Smith, you would be hard pressed to get them to talk about themselves, or about how much they have done for our patients and

families. Ron and Sandy are a husband and wife team who are the driving force behind the annual International Brotherhood of Electrical Workers (IBEW) Local 108 Charity Golf Tournament, which has raised over \$100,000 for the Tampa General Hospital Regional Burn Center. The IBEW Local 108 Burn Center Endowment and the IBEW Family Crisis Fund provide critical support for patients and families in need, as well as continuing education opportunities for medical staff. Ron & Sandy also raise money for our Children's Medical Center.

In October 2003, the Smiths were awarded the James M. "Red" McEwen Award for their long-standing friendship with the Tampa General Hospital Foundation. The hospital and the Foundation are grateful to have the Smiths and the IBEW Local 108 as partners in helping the patients and families of our Burn Center.

Special Partners - The IBEW Local 108 and TECO partner together each year to provide essential support for the patients and families of the TGH Regional Burn Center. The Foundation and TGH are touched by the kindness and generosity of TECO and the IBEW.