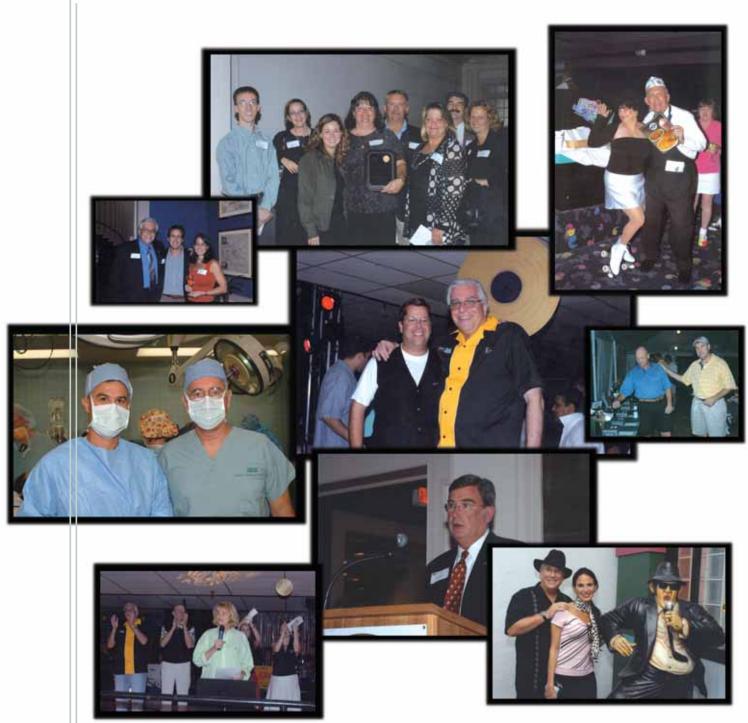

2003 was a year filled with many special people, programs and events that helped shape and position the Foundation for continued growth.

left to right: Patsy Woodroffe, Lynn Fluharty, Robin DeLaVergne, Stacey Packer, Samantha Warren, McIver Berner and Sandy Thomas enjoy a night at the circus.

Debra Roberts, chairperson of the 2003 "Moments In Time" Gala.

left to right: Rick Thomas, Stella Thayer, Stacey Packer, Walter Baldwin and Joe Taggart at the Annual Golf Tournament.

### Annual Night at the "Greatest Show on Earth"

Feld Entertainment's Ringling Brothers and Barnum & Bailey® Circus presented the 12th Annual "Night at the Circus" on January 2, 2003. The event raised \$127,000 in net proceeds for the Pediatric Emergency Care Center at TGH.

### The 2003 "Moments In Time" Gala

The 2003 "Moments In Time" Gala was a huge success. The theme brought the Fabulous Fifties alive at Crown Lanes.

Guests arrived in letter sweaters, poodle skirts, and saddle shoes and enjoyed a nostalgic trip down memory lane. They bowled, danced, and enjoyed a Las Vegas Night Club with acts saluting the fifties' biggest entertainers. The event surpassed the TGH Foundation's goal by netting \$130,000 for the Pediatric Emergency Care Center at TGH. The event also won the "Most Creative and Fun Event" of 2003 from *Cultural Affairs Magazine*. Debra Roberts, the 2003 Chairperson, is well known in our community for her dedication and support of many local charities. We are so fortunate that she has joined the TGH Foundation family.

### The 5th Annual Golf Tournament

In its fifth year, this exclusive event surpassed the TGH Foundation's goal by netting \$145,000. Held on November 3, at Old Memorial Golf Club, 72 golfers enjoyed beautiful weather and excellent course conditions.