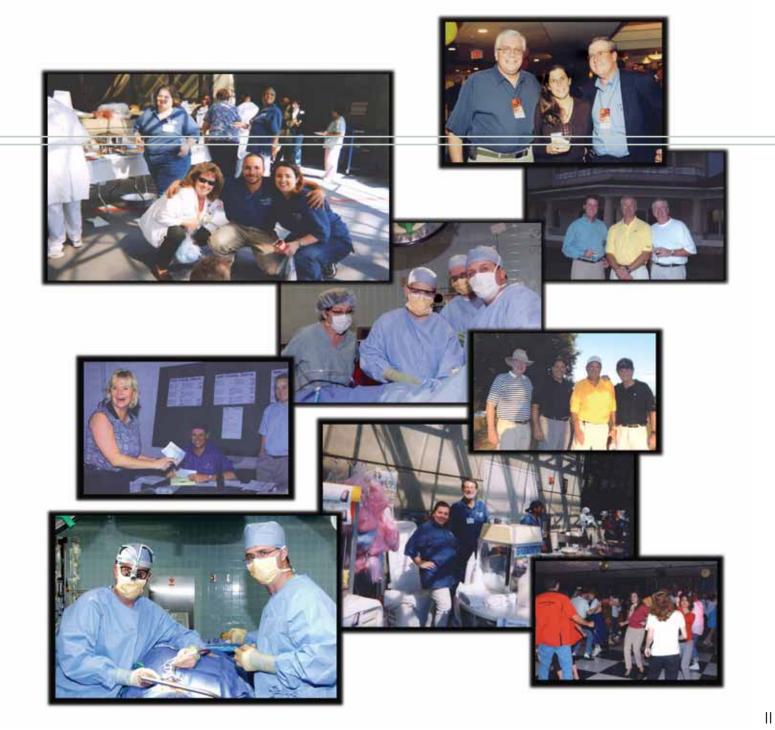

2003 was a year filled with many special people, programs and events that helped shape and position the Foundation for continued growth.

left to right: Patsy Woodroffe, Lynn Fluharty, Robin DeLaVergne, Stacey Packer, Samantha Warren, McIver Berner and Sandy Thomas enjoy a night at the circus.

Debra Roberts, chairperson of the 2003 "Moments In Time" Gala.

left to right: Rick Thomas, Stella Thayer, Stacey Packer, Walter Baldwin and Joe Taggart at the Annual Golf Tournament.

### Annual Night at the "Greatest Show on Earth"

Feld Entertainment's Ringling Brothers and Barnum & Bailey® Circus presented the 12th Annual "Night at the Circus" on January 2, 2003. The event raised \$127,000 in net proceeds for the Pediatric Emergency Care Center at TGH.

### The 2003 "Moments In Time" Gala

The 2003 "Moments In Time" Gala was a huge success. The theme brought the Fabulous Fifties alive at Crown Lanes.

Guests arrived in letter sweaters, poodle skirts, and saddle shoes and enjoyed a nostalgic trip down memory lane. They bowled, danced, and enjoyed a Las Vegas Night Club with acts saluting the fifties' biggest entertainers. The event surpassed the TGH Foundation's goal by netting \$130,000 for the Pediatric Emergency Care Center at TGH. The event also won the "Most Creative and Fun Event" of 2003 from *Cultural Affairs Magazine*. Debra Roberts, the 2003 Chairperson, is well known in our community for her dedication and support of many local charities. We are so fortunate that she has joined the TGH Foundation family.

### The 5th Annual Golf Tournament

In its fifth year, this exclusive event surpassed the TGH Foundation's goal by netting \$145,000. Held on November 3, at Old Memorial Golf Club, 72 golfers enjoyed beautiful weather and excellent course conditions.

### White Coat Mini-Internship Program

TGH's White Coat Mini-Internship Program allows community and business leaders to experience a major teaching hospital from an insider's point of view. Each intern is paired with a TGH physician for an entire day. Nothing is prearranged or "sugar coated." The intern accompanies their physician everywhere — on rounds, in patient consultations, and even into the operating room. Our goal is to give the interns a real day in the life of a physician with all its intensity, drama and complexity. It is an opportunity not only to demonstrate the expertise of our physicians and staff, but also their humanity. The White Coat Program was held three times in 2003 with a total of fifty interns completing the program. Since the program began at the hospital in the spring of 2000, 126 interns have completed the program.

In 2003, Foundation funds enabled the hospital to purchase two highly specialized pieces of equipment, the MIST-4 Virtual Reality Simulator and the Fluorescent In Situ Hybridization Microscope. These pieces of equipment will enhance clinical staff's ability to diagnose and treat patients.

left photo: Fluorescent In Situ Hybridization (FISH) Microscope - this technology detects changes and abnormalities at the cell DNA level. right photo: MIST-4 Virtual Reality Simulator enhances the training available at TGH to surgical residents.