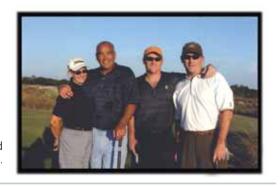

Debra Roberts, chairperson of the 2003 "Moments In Time" Gala.

left to right: Rick Thomas, Stella Thayer, Stacey Packer, Walter Baldwin and Joe Taggart at the Annual Golf Tournament.